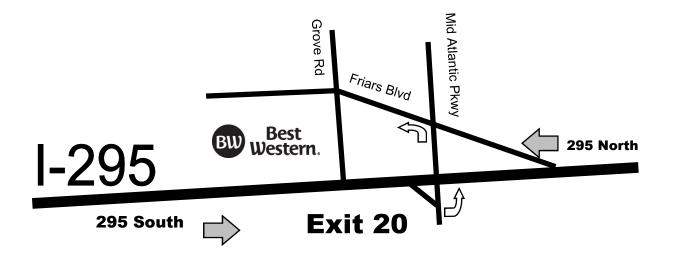

### Best Western Philadelphia South West Deptford Inn 98 Friars Blvd, Thorofare, New Jersey 08086 (856) 848-4111

# From Delaware:

After you go over the Delaware Memorial Bridge, stay to the right and get onto Route 295 North. Get off at Exit 20. Go straight. Best Western will be on your left after the second light

# From Philadelphia:

Route 76 East. Go over the Walt Whitman Bridge and get onto 295 South. Get off at exit 20 and make left at light. Make left at next traffic signal and Best Western will be on the left after the next light.

#### From North Jersey:

Take the New Jersey Turnpike south to exit 3. After you pay your toll, exit at the first right (Route 168 North Philadelphia). Go to fourth traffic light and get onto 295 South. Stay in right lane on 295 South until you get to exit 20. Get off exit 20 and make left at light. Make left at next traffic signal and Best Western will be on your left after the next light.

#### From Philadelphia Airport:

Take 95 North to Route 76 East. Go over the Walt Whitman Bridge and get onto 295 South. Get off at exit 20 and make left at light. Make left at next traffic signal and Best Western will be on your left after the next light.

# From Philadelphia Airport (Alternate Route, Same Distance):

Take 95 South to 322 East. Go over the Commodore Barry Bridge. Pick up 295 North to exit 20. Best Western will be on your left after the second light.